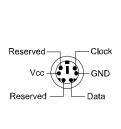

#### To: Users of Manuals for VA-503+

If your motherboard is PS/2 mouse and PS/2 keyboard onboard. Some information in this manual were updated. The following information may helpful.

1. Page 22, the figure and text about *Keyboard Connector:*  $AT\_KB$  were replaced by the following information -

#### PS/2 Keyboard and Mouse Connector: KB, MS

These two 6-pin female connectors are used for your PS/2 keyboard and PS/2 mouse.