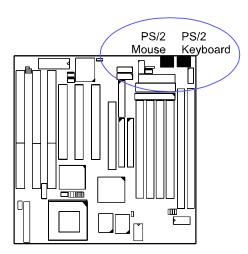

#### To: Users of Manuals for VA-503+

If your motherboard is PS/2 mouse and PS/2 keyboard onboard. Some information in this manual were updated. The following information may helpful.

1. Page 22, the figure and text about *Keyboard Connector:*  $AT\_KB$  were replaced by the following information -

#### PS/2 Keyboard and Mouse Connector: KB, MS

These two 6-pin female connectors are used for your PS/2 keyboard and PS/2 mouse.