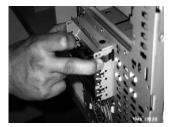

#### Install CD-ROM, (DVD or 5.25" FDD)

- **A.** Fasten slide guides to the sides of CD-ROM (DVD or 5.25" FDD) using fine thread flat head screws (Fig. 6)
- **B.** Slide CD-ROM in to 5.25" bay and Snap in to place. (Fig. 7)