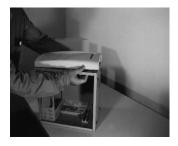

#### Install 3.5" HDD and FDD (floppy)

- A.Squeeze tab on top (Fig.5) and swing out 3.5" drive cassette. Slide HDD into cassette and fasten with coarse thread flat head screws. Slide floppy in to the same cassette and fasten with fine thread flat head screws.
- **B.**Reinstall drive cassette after M/B installation

#### Install CD-ROM, (DVD or 5.25" FDD)

- **A.** Fasten slide guides to the sides of CD-ROM (DVD or 5.25" FDD) using fine thread flat head screws (Fig. 6)
- **B.** Slide CD-ROM in to 5.25" bay and Snap in to place. (Fig. 7)