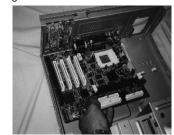

#### Step 5. Install motherboard(M/B)

- **A.** Identify if M/B is ATX or microATX.
- **B.** Lay chassis on side with electronic bay visible. (Fig.8)
- C. Make sure punch out holes for I/O ports on the I/O plate are punched out matching ports on the M/B. (Fig. 9)
- **D.** Install at an angle, first by lining up the I/O ports on the M/B with I/O plate.(Fig.10)
- E. Once holes are lined up, set M/B on standoffs, make sure the M/B is seated properly and fasten M/B using hex head screws.
  - (M/B mounting screw holes will vary with manufacturer. Please refer to M/B user manual for more details.)
- **F.** Fasten M/B using hex head screws.
- **G.** Connect cables as directed in M/B manual.