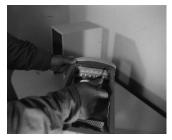

#### Step 3. Install fan and speaker

Remove fan housing by using thumbs to unfasten clips and place fan in housing (Fig. 4). Snap fan housing back into the chassis. Connect fan and speaker wiring to M/B as instructed in M/B user manual (After M/B is installed!).