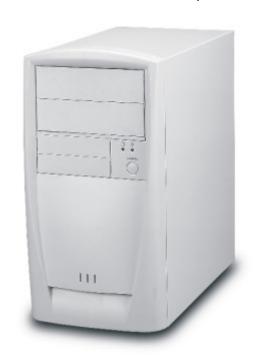

# USER MANUAL

## Series EN-7305

\*\*\*Important-First please check your model number before proceeding. The user manual is set up to correspond to the model number and installation will vary depending on the model.

Required tools: Phillips head screwdriver, pliers

\*\*\*(Photos shown may vary according to different model number)