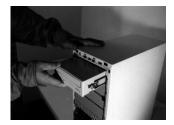

#### Install 3.5" HDD and FDD (floppy)

- A.Squeeze tab on top (Fig.5) and swing out 3.5" drive cassette. Slide HDD into cassette and fasten with coarse thread flat head screws. Slide floppy in to the same cassette and fasten with fine thread flat head screws.
- **B.**Reinstall drive cassette after M/B installation