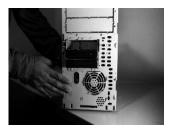

#### Step 1. Remove front bezel

Place case on edge of table. From rear, placing hands on sides of top cover, and thumbs firmly on chassis. Slide top cover towards you 1". Spread sides and lift straight up to remove. (Fig. 1)

Fig:1