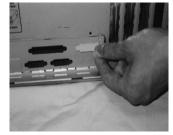

#### Install CD-ROM, (DVD or 5.25" FDD)

- **A.** Fasten slide guides to the sides of CD-ROM (DVD or 5.25" FDD) using fine thread flat head screws (Fig. 6)
- **B.** Slide CD-ROM in to 5.25" bay and Snap in to place. (Fig. 7)