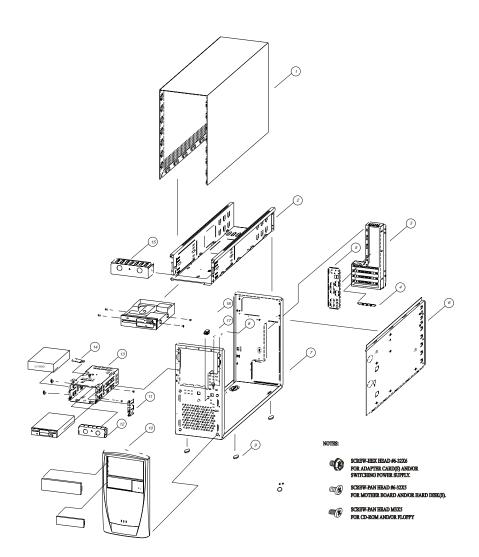

### Schematic

### Part List

| EN-7  | 7305 SERIES | P/N:3636028            |
|-------|-------------|------------------------|
| NO    | P/N         | PART NAME              |
| 1     | 3220226     | COVER                  |
| 2     | 32220179    | SUPPORT BRACKET        |
| 3     | 3220192     | ADAPTER BRACKET        |
| 4     | 3220135     | SPRING                 |
| 5     | *5210384    | I/O PLATE              |
| 6     | 3220215     | M/B LATCH              |
| 7     | 3221287     | CHASSIS                |
| 8     | 5406379     | HDD LED                |
| 9     | 3132574     | RUBBER FOOT            |
| 10    | *****       | BEZEL                  |
| 11    | 3220374     | SPRING                 |
| 12    | 3220146     | 3.5' EMI COVER         |
| 13    | 3220181     | HDD BRACKET            |
| 14    | 3220374     | SPRING                 |
| 15    | 3220157     | 5.25 EMI COVER         |
| 16    | 5406357     | POWER SW               |
| 17    | 5406368     | POWER LED              |
| EN-73 | SERIES A    | ACCESSORY PARST LIST   |
| NO    | P/N         | PART NAME              |
| A     | 3500851     | SCREW-PAN HEAD #6-32*5 |
| В     | 3501171     | SCREW-HEX HEAD #6-32   |
| С     | 3501592     | SCREW-PAN HEAD M3*5    |
| D     | 3602055     | POLYBAG 8*12           |
| Е     | 3602102     | INNER BOX              |