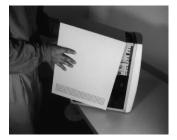

#### Step 1. Remove front bezel

Place case on edge of table. From rear, placing hands on sides of top cover, and thumbs firmly on chassis. Slide top cover towards you 1". Spread sides and lift straight up to remove. (Fig. 1)

Fig:1