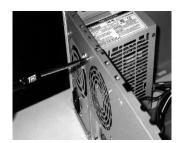

#### Step 6. Install the power supply(P/S)

Slide in to P/S area and fasten with hex head screws. (Fig. 11) Connect wires as directed in M/B manual

Fig:8

Fig:9

Fia:10

Fig:11

Fig:12